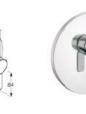

### **Concealed Shower**

**326550575** = 88011 *328180575=33434* concealed shower mixer

**326500575** = 88011 *326150575=33434* concealed bath and shower mixer

88011 KLUDI FLEXX.BOXX concealed mounting set

358350538 concealed thermostatic shower mixer

358300538 concealed thermostatic bath- and shower mixer

326570575 concealed bath and shower mixer protected against back flow