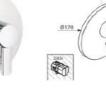

### **Flexx.Boxx Concealed Mixer Technology**

flexible solutions for planners and plumbers.

Complete unit already pre-assembled – no additional mounting necessary Compatible with every concealed mixer unit Water proofed elastomer unit