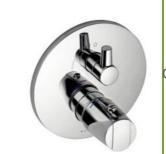

### **Concealed Shower**

**326550575** = 88011 *328180575=33434* concealed shower mixer

**326500575** = 88011 *326150575=33434* concealed bath and shower mixer

88011 KLUDI FLEXX.BOXX concealed mounting set

358350538 concealed thermostatic shower mixer

358300538 concealed thermostatic bath- and shower mixer

326570575 concealed bath and shower mixer protected against back flow

### How Many Concealed body for showers in Kludi

all Thermostatic except Adon, & old **Objekta and works** with all concealed shower and bath mixer except Logo Neo

23

33434, can be used

with all the ranges

except Esprit & Q-BEO

38625, only for

Logo Neo and

Page 129, 130, & **131 General** Catalogue 2014

88011 works with