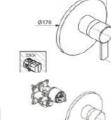

### How Many Concealed body for showers in Kludi

all Thermostatic except Adon, & old **Objekta and works** with all concealed shower and bath mixer except Logo Neo

23

33434, can be used

with all the ranges

except Esprit & Q-BEO

38625, only for

Logo Neo and

Page 129, 130, & **131 General** Catalogue 2014

88011 works with