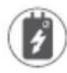

### **Flow rate classes**

Max. flow rate at flow pressure of 3 bar

© KLUDI | Page 19 | 28/08/2014 |