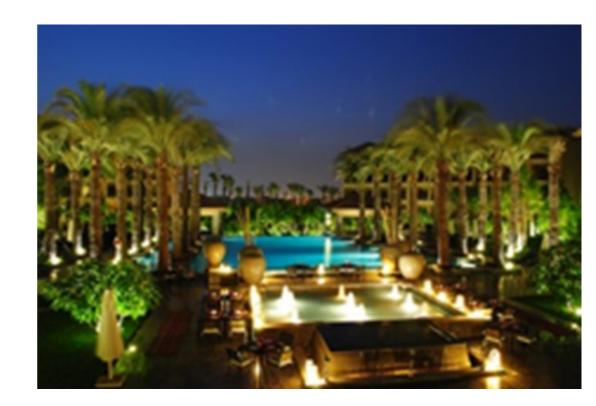

c bath- and shower mixer





326570575 concealed bath and shower mixer protected against back flow

### How Many Concealed body for showers in Kludi





all Thermostatic except Adon, & old **Objekta and works** with all concealed shower and bath mixer except Logo Neo













23





33434, can be used

with all the ranges

except Esprit & Q-BEO







38625, only for

Logo Neo and









Page 129, 130, & **131 General** Catalogue 2014

88011 works with











### **Innovations Since 1963**



© KLUDI | Page 30 | 28/08/2014 |

### Kludi, it's a story to tell, before you sell !!!!!!!!



• KLUDI •

© KLUDI | Page 31 | 28/08/2014 |

#### WALDORF ASTORIA IN RAS AL KHAIMAH



#### HILTON DOUBLE TREE HOTEL DUBAI





### EMIRATES TOWER OFFICES DUBAI

#### DUSIT THANI HOTEL CAIRO







© KLUDI | Page 33 | 28/08/2014 |

#### THE WAVES OMAN

#### FORMULA ONE SPORTS COMPLEX ABU DHABI





#### AL BUSTAN CENTRE DUBAI

#### BAHRAIN INTERNATIONAL AIRPORT





#### HILTON AI AIN U.A.E

#### EMIRATES HILLS VILLAS DUBAI





# Thank you very much!