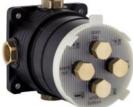

### **Flexx.Boxx Concealed Mixer Technology**

flexible solutions for planners and plumbers.

Complete unit already pre-assembled – no additional mounting necessary Compatible with every concealed mixer unit Water proofed elastomer unit

### How Many Concealed body for showers in Kludi

all Thermostatic except Adon, & old **Objekta and works** with all concealed shower and bath mixer except Logo Neo

23

33434, can be used

with all the ranges

except Esprit & Q-BEO

38625, only for

Logo Neo and

Page 129, 130, & **131 General** Catalogue 2014

88011 works with