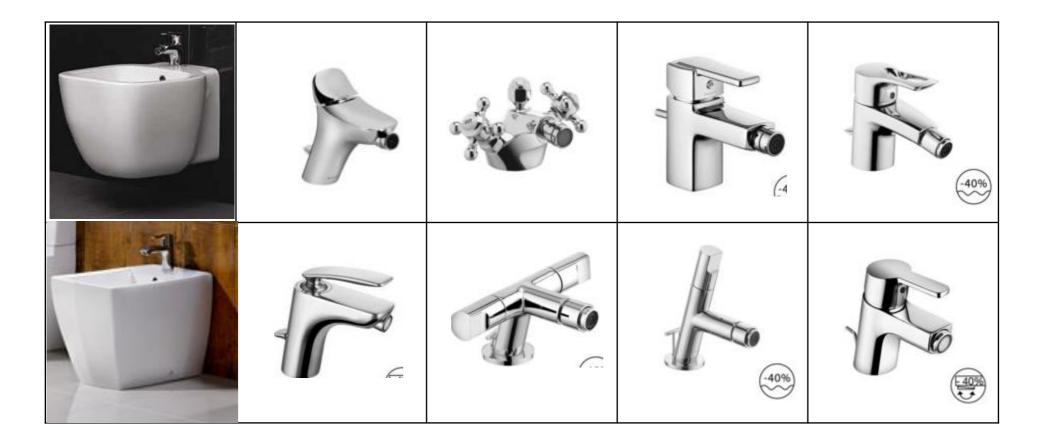

#### **Bidet**

- Floor Mounted Bidet
- Wall mounted Bidet

### Area of Application Bidet