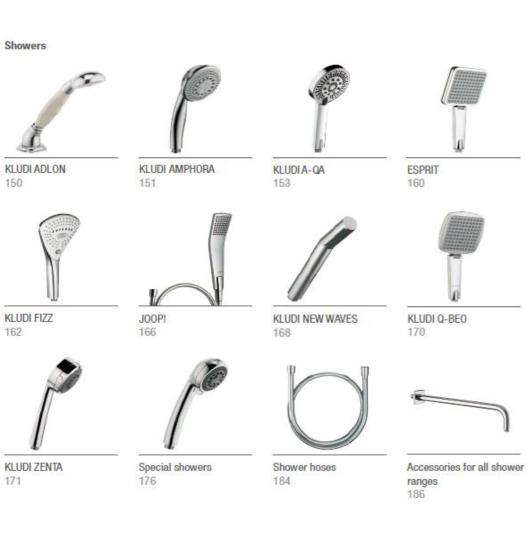

es
- .Free Standing Bathtubs, etc...
- .Shower Area

© KLUDI Page 12 |28/08/2014 |

### Area of application

Wash Basins



### Area of Application Bidet



# Area of Application *Bath*



### **Kludi Mixers Collection**

#### Fittings



**KLUDI ADLON** 31



KLUDI AMBA 36



42

J00P!

67

**KLUDIAMPHORA** 



KLUDI BALANCE 47



57



KLUDI BOZZ 58



ESPRIT

63

KLUDI NEW WAVES 83

KLUDI OBJEKTA 92





75

KLUDI Q-BEO

KLUDI LOGO NEO



KLUDI STANDARD

104

### **Design Series**

**Smart Luxury Series** 

Volume Lines

### **Brand Partnership**



2003 Global Player **JOOP!** partners with **KLUDI** 



**2007 ESPRIT Bathroom Concept** 

• KLUDI •



111

**KLUDI ZENTA** 

114

97

Pre-installation sets 128

© KLUDI | Page 16 | 28/08/2014 |

### **Shower collections**

150

162

171





### **Kitchen Sink Mixers**



### **Flow rate classes**

Max. flow rate at flow pressure of 3 bar



© KLUDI | Page 19 | 28/08/2014 |

### **Pictograms**



#### Low pressure

Fitting suitable for under-counter water heaters.



#### Multi-connector

Fitting with connection for washing machine or dishwasher. Multi-connector makes turning water supply on or off very convenient.



#### Bayonet connection

Fitting suitable for installation very close to a window. The bayonet connection allows the fitting to be retracted and tilted sideways.



Sensor Fitting with non-contact operation.



Battery operation Electronic fitting with battery operation.



Mains operated Electronic fitting for 230 V AC connection.



#### Pull-out spout

Fitting with pull-out spout for extended working radiu