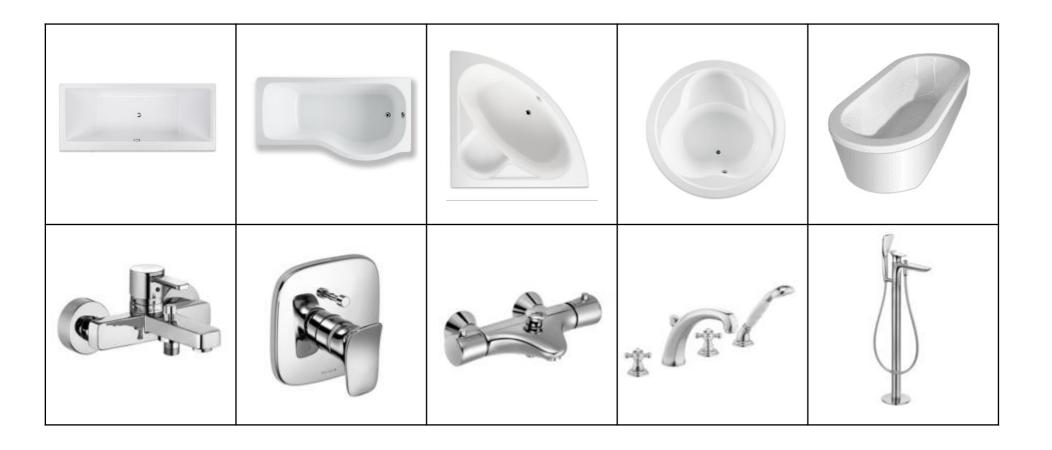

#### Bathtub & Shower Tray

Acrylic, Enameled Steel, Caste Iron, Fiberglass, etc...

• KLUDI

- Many Shapes & Sizes
- .Free Standing Bathtubs, etc...
- .Shower Area

© KLUDI Page 12 |28/08/2014 |

# Area of Application *Bath*