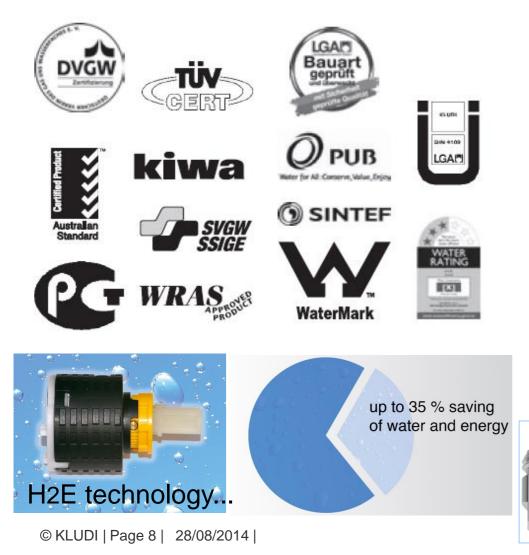

### **KLUDI** *Our Quality & Sustainability*

1<sup>st</sup> in the industry to join EU Eco Audit Initiative in 1997 for environmental protection and sustainability.

Ecological practice in packaging, printing and shrink film material earns KLUDI the reputation of environmentally friendly.

Product life-cycle test of 210,000 times for cartridges equals a usage period of 10 years.

Water saving potential: 50 % (from 15 l/min to 7.5 l/min)

© KLUDI | Page 9 | 28/08/2014 |