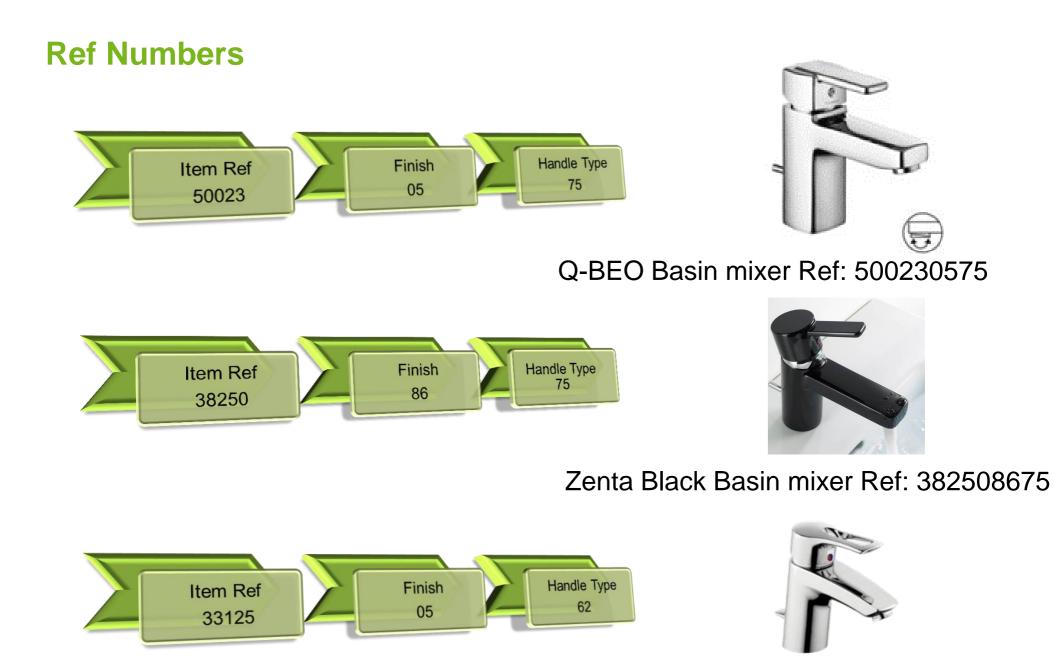

• KLUDI •

© KLUDI | Page 24 | 28/08/2014 |

KLUDI MX Basin mixer Ref: 331250562

• K L U D I •