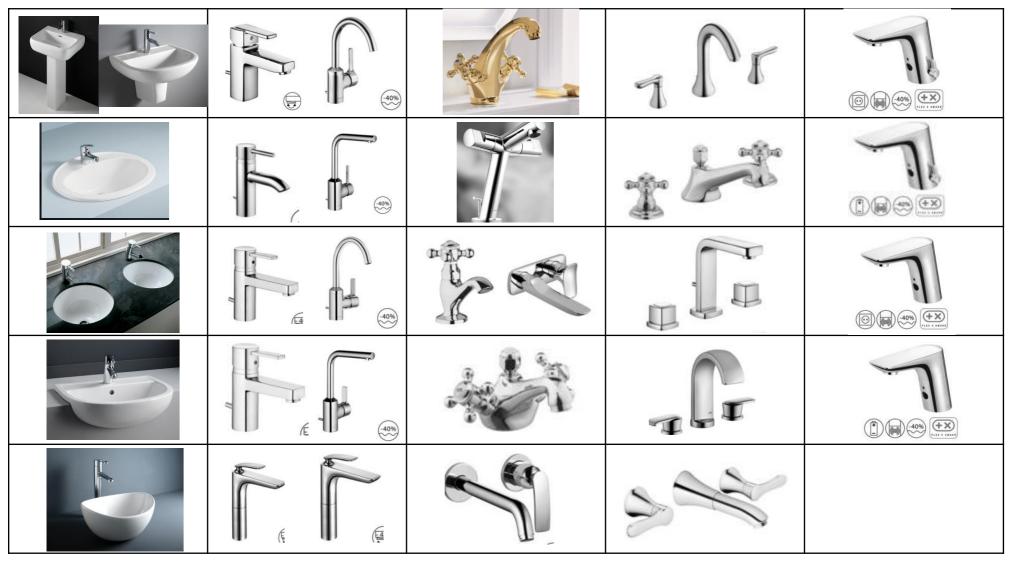

### **Pictograms**

#### Low pressure

Fitting suitable for under-counter water heaters.

#### Multi-connector

Fitting with connection for washing machine or dishwasher. Multi-connector makes turning water supply on or off very convenient.

#### Bayonet connection

Fitting suitable for installation very close to a window. The bayonet connection allows the fitting to be retracted and tilted sideways.

Sensor Fitting with non-contact operation.

Battery operation Electronic fitting with battery operation.

Mains operated Electronic fitting for 230 V AC connection.

#### Pull-out spout

Fitting with pull-out spout for extended working radius.

#### Hand spray

Fitting with pull-out hand spray, can be switched over from normal flow to spray mode.

#### HotStop

Fitting with anti-scald limiter at 38 °C.

Eco Saves at least 40% water.

#### s-pointer

Angle of water flow can be adjusted to fit different shaped basins.

#### Showering hygiene Quick and easy to drain remaining water from the hand spray. No dripping.

© KLUDI | Page 20 | 28/08/2014 |