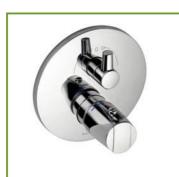

### **Concealed Shower**

**326550575** = 88011 *328180575=33434* concealed shower mixer

**326500575** = 88011 *326150575=33434* concealed bath and shower mixer

88011 KLUDI FLEXX.BOXX concealed mounting set

358350538 concealed thermostatic shower mixer

358300538 concealed thermostatic bath- and shower mixer

326570575 concealed bath and shower mixer protected against back flow

### How Many Concealed body for showers in Kludi

all Thermostatic except Adon, & old **Objekta and works** with all concealed shower and bath mixer except Logo Neo

23

33434, can be used

with all the ranges

except Esprit & Q-BEO

38625, only for

Logo Neo and

Page 129, 130, & **131 General** Catalogue 2014

88011 works with