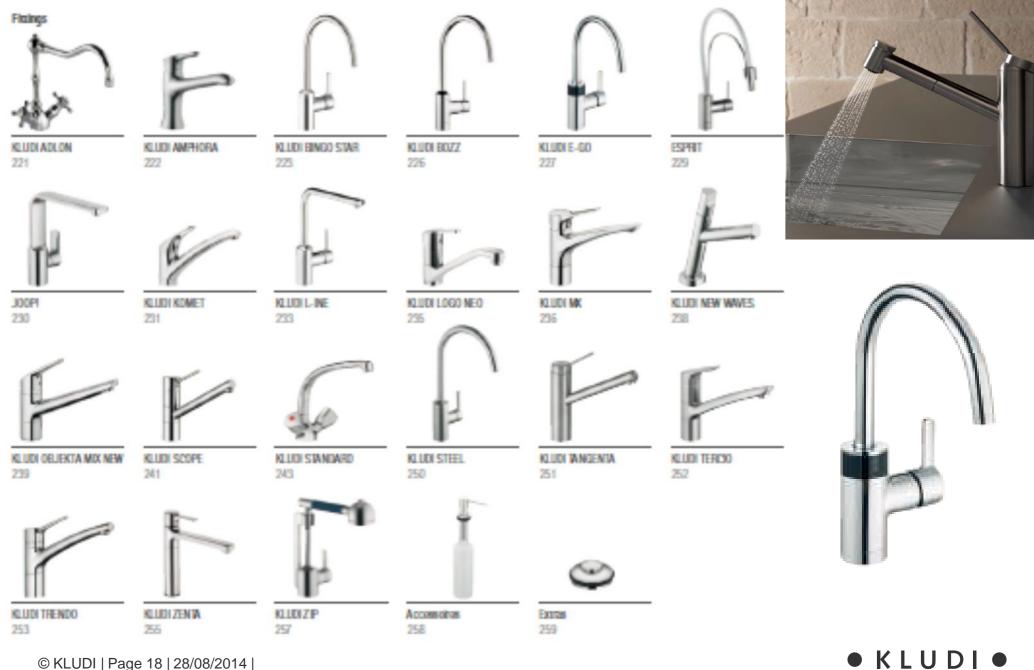

...
- .Shower Area

© KLUDI Page 12 |28/08/2014 |

### Area of application

Wash Basins



### Area of Application Bidet



# Area of Application *Bath*



### **Kludi Mixers Collection**

#### Fittings



**KLUDI ADLON** 31



KLUDI AMBA 36



42

J00P!

67

**KLUDIAMPHORA** 



KLUDI BALANCE 47



57



KLUDI BOZZ 58



ESPRIT

63

KLUDI NEW WAVES 83

KLUDI OBJEKTA 92





75

KLUDI Q-BEO

KLUDI LOGO NEO



KLUDI STANDARD

104

### **Design Series**

**Smart Luxury Series** 

Volume Lines

### **Brand Partnership**



2003 Global Player **JOOP!** partners with **KLUDI** 



**2007 ESPRIT Bathroom Concept** 

• KLUDI •



111

**KLUDI ZENTA** 

114

97

Pre-installation sets 128

© KLUDI | Page 16 | 28/08/2014 |

### **Shower collections**

150

162

171





### **Kitchen Sink Mixers**



### **Flow rate classes**

Max. flow rate at flow pressure of 3 bar



© KLUDI | Page 19 | 28/08/2014 |

### **Pictograms**



#### Low pressure

Fitting suitable for under-counter water heaters.



#### Multi-connector

Fitting with connection for washing machine or dishwasher. Multi-connector makes turning water supply on or off very convenient.



#### Bayonet connection

Fitting suitable for installation very close to a window. The bayonet connection allows the fitting to be retracted and tilted sideways.



Sensor Fitting with non-contact operation.



Battery operation Electronic fitting with battery operation.



Mains operated Electronic fitting for 230 V AC connection.



#### Pull-out spout

Fitting with pull-out spout for extended working radius.



#### Hand spray

Fitting wi