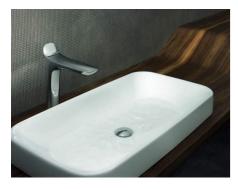

#### Wash Basin - WB

- Pedestal PWB
- <sup>1</sup>/<sub>2</sub> Pedestal Trap cover
- Counter top wash basin Built in CWB
- Under Counter WB
- Semi Recessed WB
- Surface mounted WB

### Area of application

Wash Basins