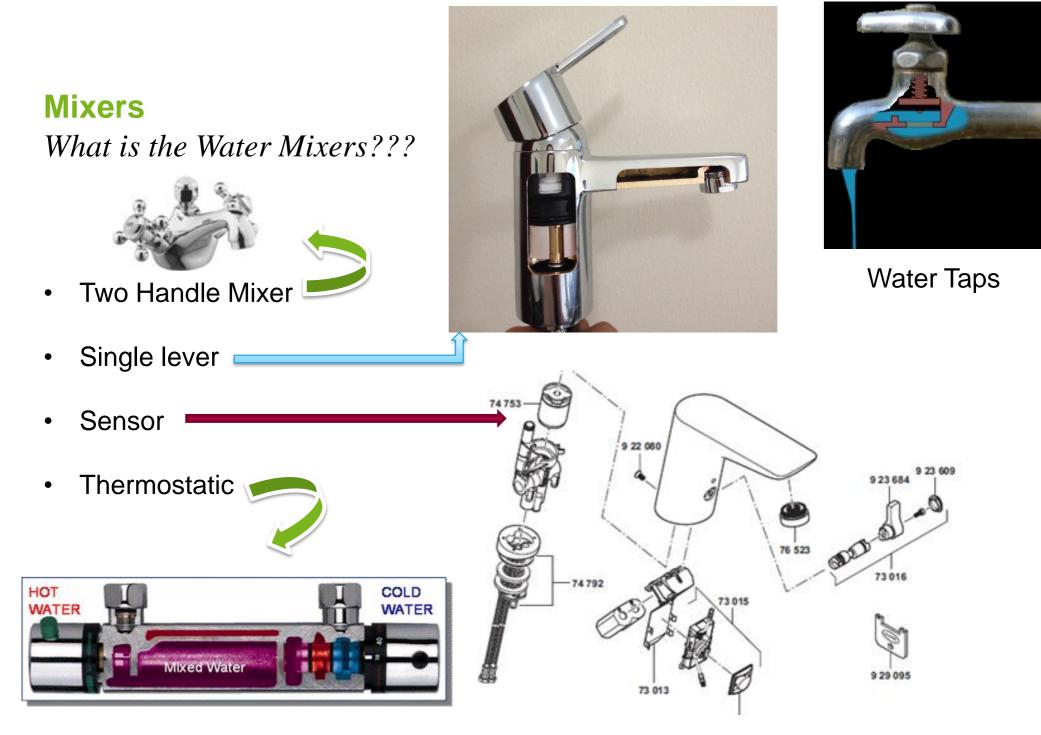

| 28/08/2014 |

### **KLUDI** Our Quality Mantra



KLUDI quality assurance policy of 1,000 watchdogs – quality right from the start – and not afterwards.

Quality managers report directly to the senior management to ensure continuous improvement.

KLUDI standards are extended to suppliers via "Quality" partner program to ensure implementation.



### **KLUDI** *Our Quality & Sustainability*



1<sup>st</sup> in the industry to join EU Eco Audit Initiative in 1997 for environmental protection and sustainability.

Ecological practice in packaging, printing and shrink film material earns KLUDI the reputation of environmentally friendly.

Product life-cycle test of 210,000 times for cartridges equals a usage period of 10 years.



Water saving potential: 50 % (from 15 l/min to 7.5 l/min)





© KLUDI | Page 9 | 28/08/2014 |

#### • K L U D I •

### **Production**

Fittings production process

- Molds are created internally
- Production of the sand core
- Melting of raw brass
- Brass casting
- Brushing
- Chrome plating
- Final Product tested, standardized and calibrated.













### **KLUDI** *The Product Offer*



Bath



Kitchen



Shower



Health care





### **Sanitary ware General Classification & Types**



#### Water Closet - WC

- Close-Coupled WC / 3 PCS 2 types
- With concealed Cistern WC / 2 PCS 2 types
- Handicapped WC

#### **Bidet**

- Floor Mounted Bidet
- Wall mounted Bidet



#### Wash Basin - WB

- Pedestal PWB
- <sup>1</sup>/<sub>2</sub> Pedestal Trap cover
- Counter top wash basin Built in CWB
- Under Counter WB
- Semi Recessed WB
- Surface mounted W