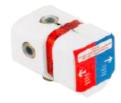

### **Flexx.Boxx Concealed Mixer Technology**

flexible solutions for planners and plumbers.

Complete unit already pre-assembled – no additional mounting necessary Compatible with every concealed mixer unit Water proofed elastomer unit

### **Concealed Shower**

**326550575** = 88011 *328180575=33434* concealed shower mixer

**326500575** = 88011 *326150575=33434* concealed bath and shower mixer

88011 KLUDI FLEXX.BOXX concealed mounting set