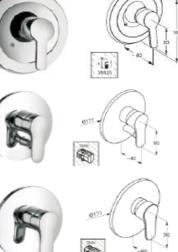

### How Many Concealed body for showers in Kludi

all Thermostatic except Adon, & old **Objekta and works** with all concealed shower and bath mixer except Logo Neo

23

33434, can be used

with all the ranges

except Esprit & Q-BEO

38625, only for

Logo Neo and

Page 129, 130, & **131 General** Catalogue 2014

88011 works with