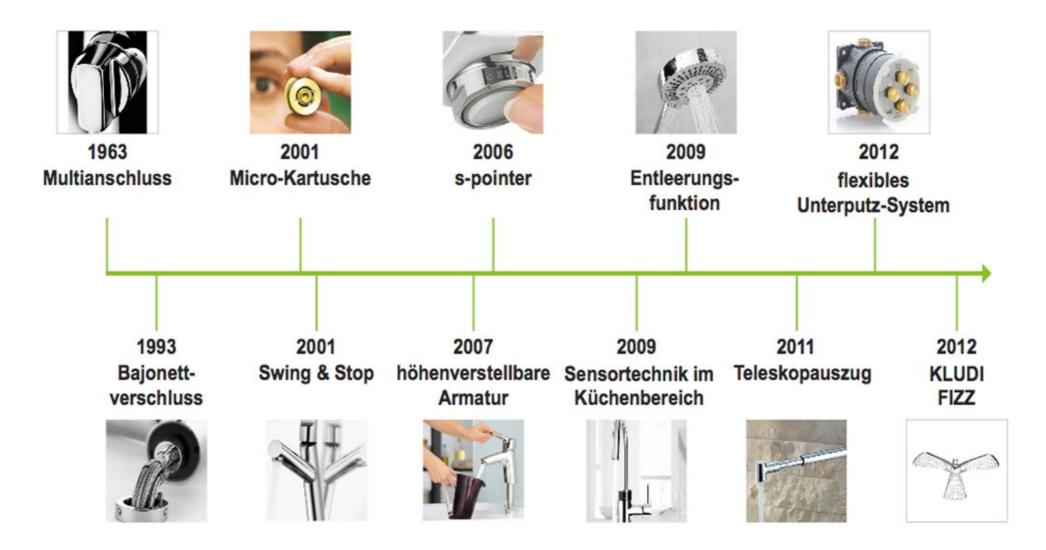

oncealed Shower**



**326550575** = 88011 *328180575=33434* concealed shower mixer



**326500575** = 88011 *326150575=33434* concealed bath and shower mixer



88011 KLUDI FLEXX.BOXX concealed mounting set



358350538 concealed thermostatic shower mixer



358300538 concealed thermostatic bath- and shower mixer





326570575 concealed bath and shower mixer protected against back flow

### How Many Concealed body for showers in Kludi





all Thermostatic except Adon, & old **Objekta and works** with all concealed shower and bath mixer except Logo Neo













23





33434, can be used

with all the ranges

except Esprit & Q-BEO







38625, only for

Logo Neo and









Page 129, 130, & **131 General** Catalogue 2014

88011 works with











### **Innovations Since 1963**



© KLUDI | Page 30 | 28/08/2014 |

### Kludi, it's a story to tell, before you sell !!!!!!!!



• KLUDI •

© KLUDI | Page 31 | 28/08/2014 |

#### WALDORF ASTORIA IN RAS AL KHAIMAH



#### HILTON DOUBLE TREE HOTEL DUBAI





### EMIRATES TOWER OFFICES DUBAI

#### DUSIT THANI HOTEL CAIRO







© KLUDI | Page 33 | 28/08/2014 |

#### THE WAVES OMAN

#### FORMULA ONE SPORTS COMPLEX ABU DHABI





#### AL BUSTAN CENTRE DUBAI

#### BAHRAIN INTERNATIONAL AIRPORT





#### HILTON AI AIN U.A.E

#### EMIRATES HILLS VILLAS DUBAI





# Thank you very much!