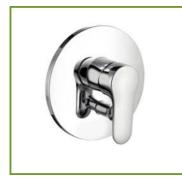

### **Concealed Shower**

**326550575** = 88011 *328180575=33434* concealed shower mixer

**326500575** = 88011 *326150575=33434* concealed bath and shower mixer

88011 KLUDI FLEXX.BOXX concealed mounting set

358350538 concealed thermostatic shower mixer

358300538 concealed thermostatic bath- and shower mixer

326570575 concealed bath and shower mixer protected against back flow

### How Many Concealed body for showers in Kludi

all Thermostatic except Adon, & old **Objekta and works** with all concealed shower and bath mixer except Logo Neo

23

33434, can be used

with all the ranges

except Esprit & Q-BEO

38625, only for

Logo Neo and

Page 129, 130, & **131 General** Catalogue 2014

88011 works with