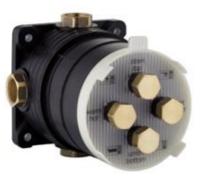

### **Flexx.Boxx Concealed Mixer Technology**

flexible solutions for planners and plumbers.

Complete unit already pre-assembled – no additional mounting necessary Compatible with every concealed mixer unit Water proofed elastomer unit

### **Concealed Shower**

**326550575** = 88011 *328180575=33434* concealed shower mixer

**326500575** = 88011 *326150575=33434* concealed bath and shower mixer

88011 KLUDI FLEXX.BOXX concealed mounting set

358350538 concealed thermostatic shower mixer

358300538 concealed thermostatic bath- and shower mixer

326570575 concealed bath and shower mixer protected against back flow

### How Many Concealed body for showers in Kludi

all Thermostatic except Adon, & old **Objekta and works** with all concealed shower and bath mixer except Logo Neo

23

33434, can be used

with all the ranges

except Esprit & Q-BEO

38625, only for

Logo Neo and

Page 129, 130, & **131 General** Catalogue 2014

88011 works with