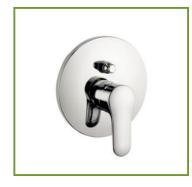

### **Concealed Shower**

**326550575** = 88011 *328180575=33434* concealed shower mixer

**326500575** = 88011 *326150575=33434* concealed bath and shower mixer

88011 KLUDI FLEXX.BOXX concealed mounting set

358350538 concealed thermostatic shower mixer

358300538 concealed thermostatic bath- and shower mixer

326570575 concealed bath and shower mixer protected against back flow