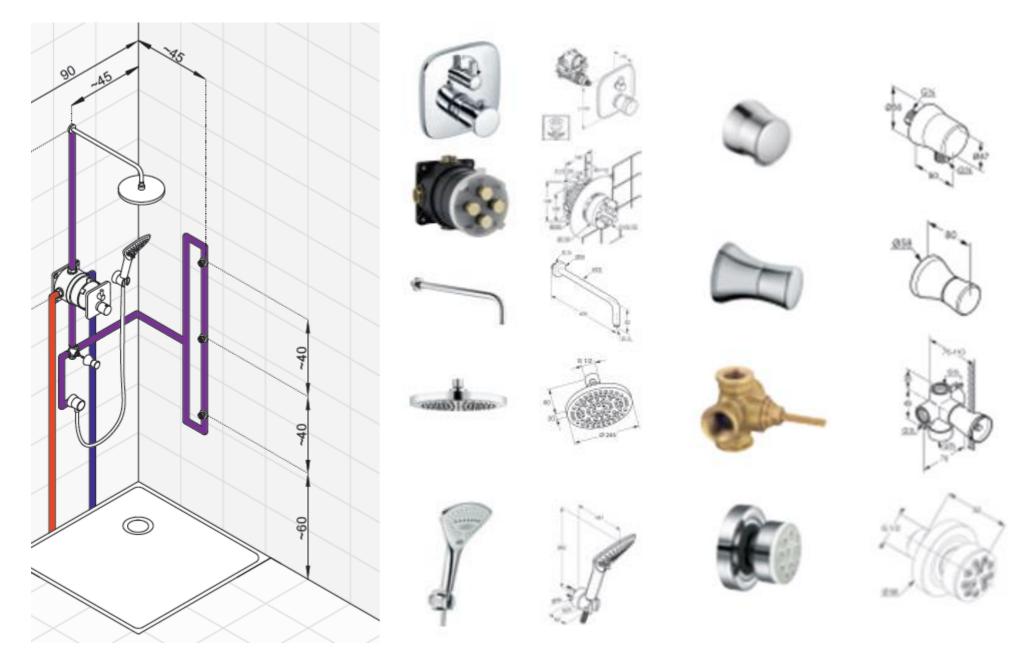

### **Flexx.Boxx Concealed Mixer Technology**

flexible solutions for planners and plumbers.

Complete unit already pre-assembled – no additional mounting necessary Compatible with every concealed mixer unit Water proofed elastomer unit

### **Concealed Shower**

**326550575** = 88011 *328180575=33434* concealed shower mixer

**326500575** = 88011 *326150575=33434* concealed bath and shower mixer

88011 KLUDI FLEXX.BOXX concealed mounting set

358350538 concealed thermostatic shower mixer

358300538 concealed thermostatic bath- and shower mixer

326570575 concealed bath and shower mixer protected against back flow

### How Many Concealed body for showers in Kludi

all Thermostatic except Adon, & old **Objekta and works** with all concealed shower and bath mixer except Logo Neo

23

33434, can be used

with all the ranges

except Esprit & Q-BEO

38625, only for

Logo Neo and

Page 129, 130, & **131 General** Catalogue 2014

88011 works with