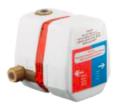

### **Flexx.Boxx Concealed Mixer Technology**

flexible solutions for planners and plumbers.

Complete unit already pre-assembled – no additional mounting necessary Compatible with every concealed mixer unit Water proofed elastomer unit

### **Concealed Shower**

**326550575** = 88011 *328180575=33434* concealed shower mixer

**326500575** = 88011 *326150575=33434* concealed bath and shower mixer

88011 KLUDI FLEXX.BOXX concealed mounting set

358350538 concealed thermostatic shower mixer

358300538 concealed thermostatic bath- and shower mixer

326570575 concealed bath and shower mixer protected against back flow