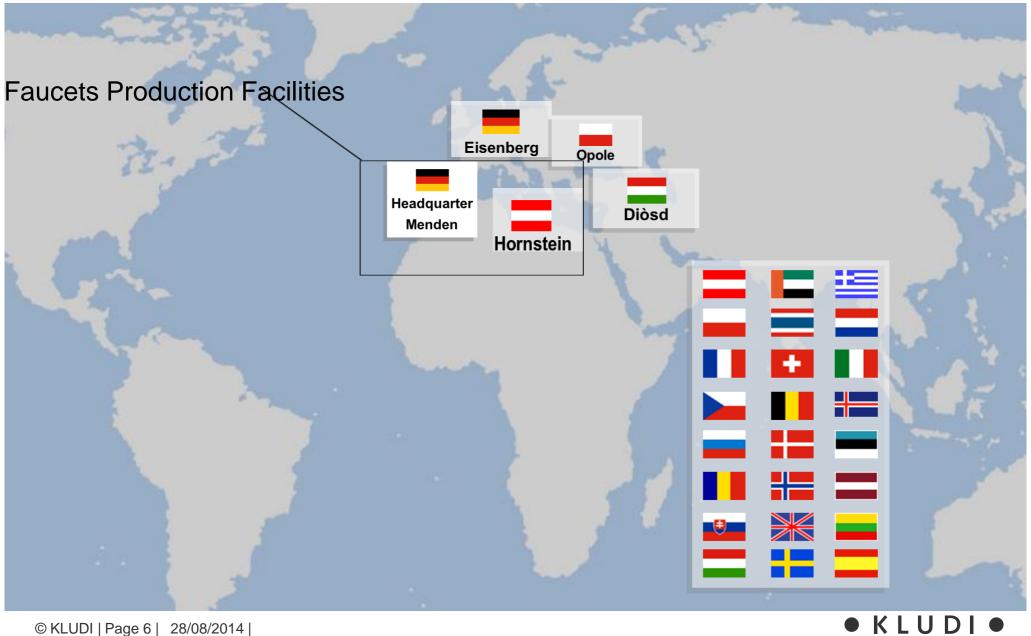

### **KLUDI** *Our Expertise & Footprint*

Established in 1926, KLUDI has more than 88 years of experience in faucet manufacturing.

With 6 production facilities, KLUDI manufactures to the same German quality standards for customers around the world.

Employing approx. 1,000 staff with sales presence across >100 countries.

Produktionsstandorte

- 1980 KLUDI builds a factory in Hornstein / Austria
- 1990 KLUDI takes over Armaturenfabrik Eisenberg
- 1993 KLUDI builds a factory in Diòsd, Hungary
- 1996 KLUDI builds a factory in Opole, Poland
- 1999 KLUDI Group forms KLUDI GmbH & Co. KG
- 2006 KLUDI opens a factory in China
- 2006 foundation of JV with RAK Ceramics

### **International Presence**

© KLUDI | Page 6 | 28/08/2014 |