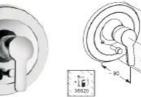

### How Many Concealed body for showers in Kludi

all Thermostatic except Adon, & old **Objekta and works** with all concealed shower and bath mixer except Logo Neo

23

33434, can be used

with all the ranges

except Esprit & Q-BEO

38625, only for

Logo Neo and

Page 129, 130, & **131 General** Catalogue 2014

88011 works with