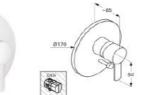

### **Concealed Shower**

**326550575** = 88011 *328180575=33434* concealed shower mixer

**326500575** = 88011 *326150575=33434* concealed bath and shower mixer

88011 KLUDI FLEXX.BOXX concealed mounting set

358350538 concealed thermostatic shower mixer

358300538 concealed thermostatic bath- and shower mixer

326570575 concealed bath and shower mixer protected against back flow