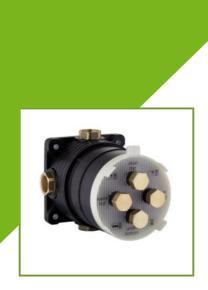

### **Flexx.Boxx Concealed Mixer Technology**

flexible solutions for planners and plumbers.

Complete unit already pre-assembled – no additional mounting necessary Compatible with every concealed mixer unit Water proofed elastomer unit

### How Many Concealed body for showers in Kludi

all Thermostatic except Adon, & old **Objekta and works** with all concealed shower and bath mixer except Logo Neo

23

33434, can be used

with all the ranges

except Esprit & Q-BEO

38625, only for

Logo Neo and

Page 129, 130, & **131 General** Catalogue 2014

88011 works with