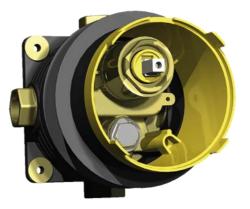

### **Flexx.Boxx Concealed Mixer Technology**

flexible solutions for planners and plumbers.

Complete unit already pre-assembled – no additional mounting necessary Compatible with every concealed mixer unit Water proofed elastomer unit

### **Concealed Shower**

**326550575** = 88011 *328180575=33434* concealed shower mixer

**326500575** = 88011 *326150575=33434* concealed bath and shower mixer

88011 KLUDI FLEXX.BOXX concealed mounting set

358350538 concealed thermostatic shower mixer

358300538 concealed thermostatic bath- and shower mixer

326570575 concealed bath and shower mixer protected against back flow

### How Many Concealed body for showers in Kludi

all Thermostatic except Adon, & old **Objekta and works** with all concealed shower and bath mixer except Logo Neo

23

33434, can be used

with all the ranges

except Esprit & Q-BEO

38625, only for

Logo Neo and

Page 129, 130, & **131 General** Catalogue 2014

88011 works with