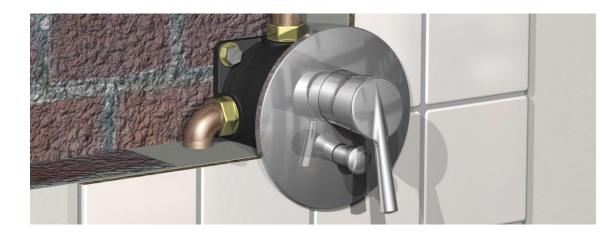

### **Flexx.Boxx Concealed Mixer Technology**

flexible solutions for planners and plumbers.

Complete unit already pre-assembled – no additional mounting necessary Compatible with every concealed mixer unit Water proofed elastomer unit

### **Concealed Shower**

**326550575** = 88011 *328180575=33434* concealed shower mixer

**326500575** = 88011 *326150575=33434* concealed bath and shower mixer

88011 KLUDI FLEXX.BOXX concealed mounting set

358350538 concealed thermostatic shower mixer

358300538 concealed thermostatic bath- and shower mixer

326570575 concealed bath and shower mixer protected against back flow